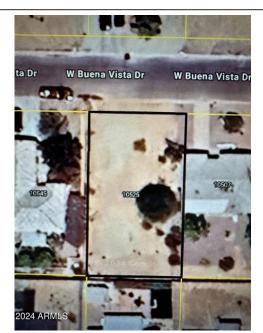

## 10525 W Buena Vista Dr Lot 5155, Arizona City, AZ 85123

MLS #: 6843025 Land | Lot: 7,143 ft<sup>2</sup>

More Info: 10525WBuenaVistaDrLot5155.IsForSale.com

Tena Dugan Your Arizona Agent (602) 809-5044 tenasells4u@gmail.com www.dugansellsaz.com

## Remarks

Nestled just two blocks north of Arizona City's picturesque 48-acre man-made lake, this vacant lot is the perfect site for your dream home! Conveniently located off I-10, Arizona City offers easy access to major hubs like Phoenix and Tucson, as well as close proximity to key employers such as Lucid Motors, Tractor Supply Distribution Center, Walmart Distribution Center, Kohler, and more. Arizona City is a hidden gem with a wealth of features to enjoy. Enjoy the beauty of Arizona's iconic desert landscape, featuring red rock beds, cacti, and palm trees. This area offers breathtaking views of the Picacho and Casa Grande mountains, perfect for enjoying sunsets and the natural beauty of the region.